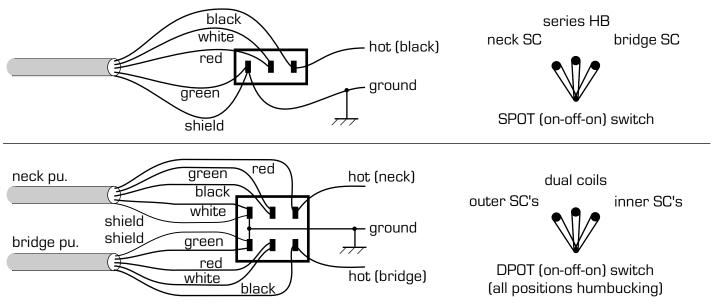

## Switch Wiring for Dual Coil Pickups with 4-conductor cable

Page 2

Switching to the outer single coils gives a "Tele" like sound for guitars and a "J" like sound for basses (if BOTH pickups have magnet North (or both magnet South) toward the neck) Switching to the inner single coils gives a fuller tone with more mids.