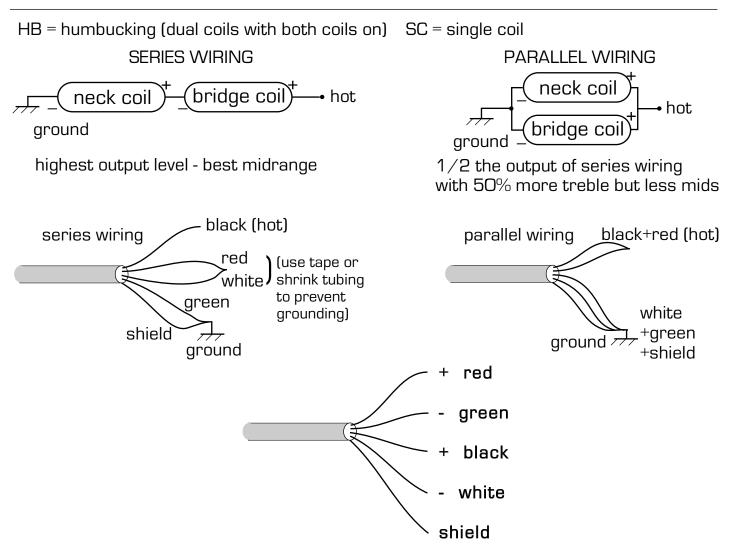

## bartolini pickups and electronics

Switch Wiring for Dual Coil Pickups with 4-conductor cable

Page 1



Switching to the outer single coils gives a "Tele" like sound for guitars and a "J" like sound for basses (if BOTH pickups have magnet North (or both magnet South) toward the neck)



## bartolini pickups and electronics

## Switch Wiring for Dual Coil Pickups with 4-conductor cable

Page 2



Switching to the outer single coils gives a "Tele" like sound for guitars and a "J" like sound for basses (if BOTH pickups have magnet North (or both magnet South) toward the neck) Switching to the inner single coils gives a fuller tone with more mids.