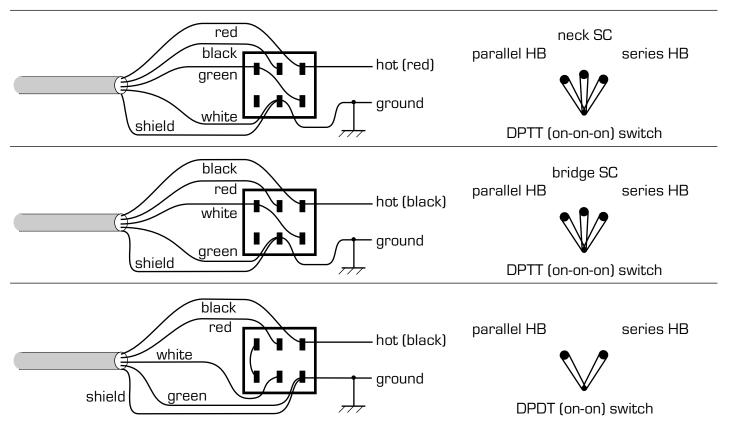

## Switch Wiring for Dual Coil Pickups with 4-conductor cable

Page 2

Switching to the outer single coils gives a "Tele" like sound for guitars and a "J" like sound for basses (if BOTH pickups have magnet North (or both magnet South) toward the neck) Switching to the inner single coils gives a fuller tone with more mids.