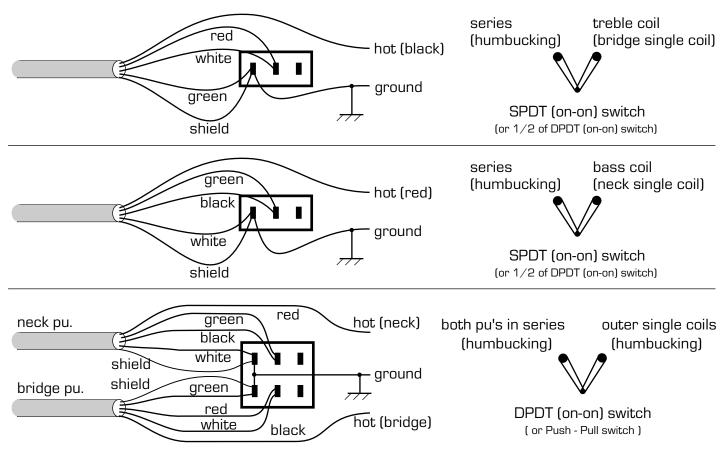

## bartolini pickups and electronics

Switch Wiring for Dual Coil Pickups with 4-conductor cable

Page 1

Switching to the outer single coils gives a "Tele" like sound for guitars and a "J" like sound for basses (if BOTH pickups have magnet North (or both magnet South) toward the neck)